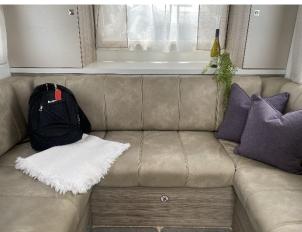

#### Two dining rooms and two bedrooms!

The stylish Mileo 282 is Benimars popular model that has the best of both worlds, a rear lounge with a fixed bed above so there is no need to compromise! She's built for four if you want to take a few extra guests, separate shower and toilet and two lounges, for those times that you want a bit of your own quiet time. One in the rear and one in the front.

## Living room

Front Skylight in front living room

Folding dining table

High end furnishings

Two living spaces including large U-Shaped rear lounge

Front dining