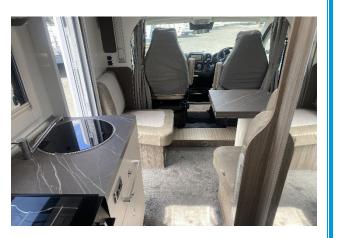

#### Cab area

Xzent touch screen head unit with reversing camera

Rotating captian chairs

Cab airconditioning

Cab separation curtain

#### Kitchen

2 x Gas and 1 Electric hob

Grill and oven

145 Litre Thetford fridge freezer

Pull out pantry

**Bed Dimensions** 

Main drop down bed at rear – 1400mm w x 1900mm L Second drop down above front dining