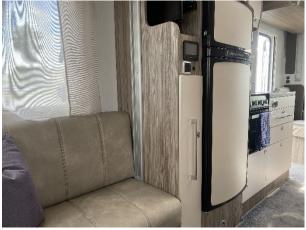

#### Kitchen

2 x Gas and 1 Electric hob

Grill and oven

145 Litre Thetford fridge freezer

Pull out pantry

**Bed Dimensions** 

Main drop down bed at rear – 1400mm w x 1900mm L Second drop down above front dining