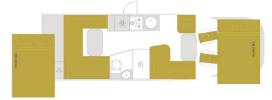

#### Two dining rooms and two bedrooms!

The stylish Mileo 282 is Benimars popular model that has the best of both worlds, a rear lounge with a fixed bed above so there is no need to compromise! She's built for four if you want to take a few extra guests, separate shower and toilet and two lounges, for those times that you want a bit of your own quiet time. One in the rear and one in the front.

## Living room

Front Skylight in front living room

Folding dining table

High end furnishings

Two living spaces including large U-Shaped rear lounge

Front dining

#### Kitchen

2 x Gas and 1 Electric hob

Grill and oven

145 Litre Thetford fridge freezer

Pull out pantry

**Bed Dimensions** 

Main drop down bed at rear – 1400mm w x 1900mm L Second drop down above front dining

### Water and Plumbing

Shower cubicle

Separate toilet

Modern bathroom fixings

105 Litres Grey Water Tank

120 litres Fresh Water Tank