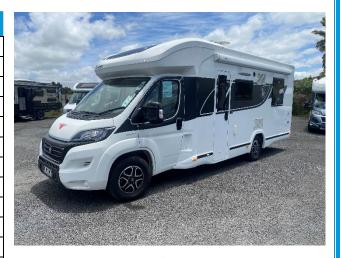

# 2022 Benimar Mileo M282

Now \$199,000 Drive Away

#### Two dining rooms and two bedrooms!

The stylish Mileo 282 is Benimars popular model that has the best of both worlds, a rear lounge with a fixed bed above so there is no need to compromise! She's built for four if you want to take a few extra guests, separate shower and toilet and two lounges, for those times that you want a bit of your own quiet time. One in the rear and one in the front.

Stylish and modern interiors make this Spanish beauty a must to come and see! She comes with a few goodies thrown in by the owner like wheel chocks and reflector kits so you are all ready to hit the New Zealand roads for that summer adventure.

This motorhome is an on-behalf sale.

| Facts & Figures                                                                                                                                                                                                                                                                                                                                                                                                                                                                                                                                                                                                                                                                                                                                                                                                                                                                                                                                                                                                                                                                                                                                                                                                                                                                                                                                                                                                                                                                                                                                                                                                                                                                                                                                                                                                                                                                                                                                                                                                                                                                                                                |                   |
|--------------------------------------------------------------------------------------------------------------------------------------------------------------------------------------------------------------------------------------------------------------------------------------------------------------------------------------------------------------------------------------------------------------------------------------------------------------------------------------------------------------------------------------------------------------------------------------------------------------------------------------------------------------------------------------------------------------------------------------------------------------------------------------------------------------------------------------------------------------------------------------------------------------------------------------------------------------------------------------------------------------------------------------------------------------------------------------------------------------------------------------------------------------------------------------------------------------------------------------------------------------------------------------------------------------------------------------------------------------------------------------------------------------------------------------------------------------------------------------------------------------------------------------------------------------------------------------------------------------------------------------------------------------------------------------------------------------------------------------------------------------------------------------------------------------------------------------------------------------------------------------------------------------------------------------------------------------------------------------------------------------------------------------------------------------------------------------------------------------------------------|-------------------|
| Build Year                                                                                                                                                                                                                                                                                                                                                                                                                                                                                                                                                                                                                                                                                                                                                                                                                                                                                                                                                                                                                                                                                                                                                                                                                                                                                                                                                                                                                                                                                                                                                                                                                                                                                                                                                                                                                                                                                                                                                                                                                                                                                                                     | 2022              |
| Km's                                                                                                                                                                                                                                                                                                                                                                                                                                                                                                                                                                                                                                                                                                                                                                                                                                                                                                                                                                                                                                                                                                                                                                                                                                                                                                                                                                                                                                                                                                                                                                                                                                                                                                                                                                                                                                                                                                                                                                                                                                                                                                                           | Only 3,746 kms    |
| Berth                                                                                                                                                                                                                                                                                                                                                                                                                                                                                                                                                                                                                                                                                                                                                                                                                                                                                                                                                                                                                                                                                                                                                                                                                                                                                                                                                                                                                                                                                                                                                                                                                                                                                                                                                                                                                                                                                                                                                                                                                                                                                                                          | 4 Berth           |
| WOF/COF                                                                                                                                                                                                                                                                                                                                                                                                                                                                                                                                                                                                                                                                                                                                                                                                                                                                                                                                                                                                                                                                                                                                                                                                                                                                                                                                                                                                                                                                                                                                                                                                                                                                                                                                                                                                                                                                                                                                                                                                                                                                                                                        | COF               |
| Cab/Chassis                                                                                                                                                                                                                                                                                                                                                                                                                                                                                                                                                                                                                                                                                                                                                                                                                                                                                                                                                                                                                                                                                                                                                                                                                                                                                                                                                                                                                                                                                                                                                                                                                                                                                                                                                                                                                                                                                                                                                                                                                                                                                                                    | Fiat Ducato       |
| Engine                                                                                                                                                                                                                                                                                                                                                                                                                                                                                                                                                                                                                                                                                                                                                                                                                                                                                                                                                                                                                                                                                                                                                                                                                                                                                                                                                                                                                                                                                                                                                                                                                                                                                                                                                                                                                                                                                                                                                                                                                                                                                                                         | 2,184 cc          |
| Horsepower                                                                                                                                                                                                                                                                                                                                                                                                                                                                                                                                                                                                                                                                                                                                                                                                                                                                                                                                                                                                                                                                                                                                                                                                                                                                                                                                                                                                                                                                                                                                                                                                                                                                                                                                                                                                                                                                                                                                                                                                                                                                                                                     | 160 BHP           |
| Transmission                                                                                                                                                                                                                                                                                                                                                                                                                                                                                                                                                                                                                                                                                                                                                                                                                                                                                                                                                                                                                                                                                                                                                                                                                                                                                                                                                                                                                                                                                                                                                                                                                                                                                                                                                                                                                                                                                                                                                                                                                                                                                                                   | 9 Speed Automatic |
| Maximum gross weight                                                                                                                                                                                                                                                                                                                                                                                                                                                                                                                                                                                                                                                                                                                                                                                                                                                                                                                                                                                                                                                                                                                                                                                                                                                                                                                                                                                                                                                                                                                                                                                                                                                                                                                                                                                                                                                                                                                                                                                                                                                                                                           | 3650kgs           |
| Payload                                                                                                                                                                                                                                                                                                                                                                                                                                                                                                                                                                                                                                                                                                                                                                                                                                                                                                                                                                                                                                                                                                                                                                                                                                                                                                                                                                                                                                                                                                                                                                                                                                                                                                                                                                                                                                                                                                                                                                                                                                                                                                                        | 430 kgs           |
| Length                                                                                                                                                                                                                                                                                                                                                                                                                                                                                                                                                                                                                                                                                                                                                                                                                                                                                                                                                                                                                                                                                                                                                                                                                                                                                                                                                                                                                                                                                                                                                                                                                                                                                                                                                                                                                                                                                                                                                                                                                                                                                                                         | 7.39m             |
| Width                                                                                                                                                                                                                                                                                                                                                                                                                                                                                                                                                                                                                                                                                                                                                                                                                                                                                                                                                                                                                                                                                                                                                                                                                                                                                                                                                                                                                                                                                                                                                                                                                                                                                                                                                                                                                                                                                                                                                                                                                                                                                                                          | 2.30m             |
| Height                                                                                                                                                                                                                                                                                                                                                                                                                                                                                                                                                                                                                                                                                                                                                                                                                                                                                                                                                                                                                                                                                                                                                                                                                                                                                                                                                                                                                                                                                                                                                                                                                                                                                                                                                                                                                                                                                                                                                                                                                                                                                                                         | 2.89m             |
| Alloys                                                                                                                                                                                                                                                                                                                                                                                                                                                                                                                                                                                                                                                                                                                                                                                                                                                                                                                                                                                                                                                                                                                                                                                                                                                                                                                                                                                                                                                                                                                                                                                                                                                                                                                                                                                                                                                                                                                                                                                                                                                                                                                         | Fiat 16" Alloys   |
| The state of the s |                   |