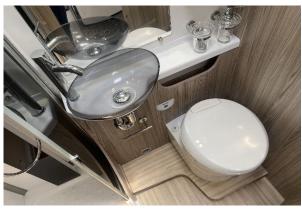

### Water and Plumbing

Shower cubicle

Separate toilet

Modern bathroom fixings

105 Litres Grey Water Tank

120 litres Fresh Water Tank