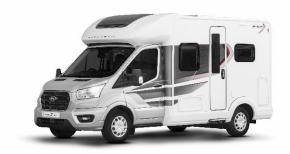

# **2023 Auto-Trail F-Line** F62

\$175,800 Drive Away
Now \$164,900

Discover the brilliance of the Auto-Trail F-Line F62 motorhome, a compact gem that's just 5.99 meters long. Designed for easy driving and intelligent space utilization, this motorhome features a rear L-shaped kitchen that maximizes interior potential.