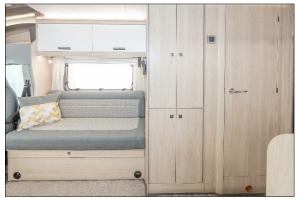

## Living room

Whale 4.7kw underfloor heating and 2.85kw underfloor hot water system

Double glazed windows fitted with Roman blinds and flyscreens

Skylight on roof

Grade 3 insulation

Cushioned vinyl flooring with removeable carpets

Integrated entrance door with fixed window + flyscreen

Remote locking habitation door

Kitchen

3 way 122L Thetford fridge with 15L separate freezer compartment

Thetford duplex gas oven with grill function

Thetford 3 x hob gas stove