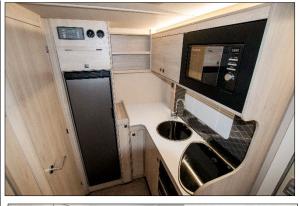

Integrated entrance door with fixed window + flyscreen

Remote locking habitation door

Kitchen

3 way 122L Thetford fridge with 15L separate freezer compartment

Thetford duplex gas oven with grill function

Thetford 3 x hob gas stove