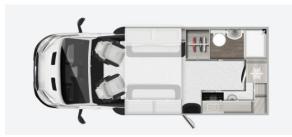

# **2023 Auto-Trail F-Line** F62

\$175,800 Drive Away
Now \$164,900

Discover the brilliance of the Auto-Trail F-Line F62 motorhome, a compact gem that's just 5.99 meters long. Designed for easy driving and intelligent space utilization, this motorhome features a rear L-shaped kitchen that maximizes interior potential.

Adding to its versatility, the F62 boasts a convenient drop-down bed, so you can keep your bed made up and out of the way or covert the dining to a bottom bunk if you have extra guests over for the night. Embrace the perfect blend of practicality and comfort in a design that ensures spaciousness despite its compact size. Your next adventure is just around the corner with the F-Line F62!

### **Bed Dimensions**

Electric Drop-down Bed - 1.23m x 1.93m

Front double 1.49m x 2.11m